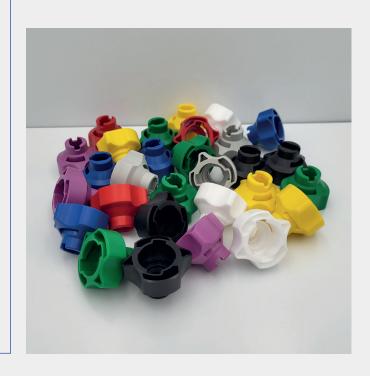

#### Flexible and customizable

- Wide pressure range up to 10 (20) bar
- Private labelling available on request

## Available versions

| Description <sup>1</sup> | Color  | Order number     |
|--------------------------|--------|------------------|
| Combi Cap AF 8/AF 10     | Red    | 092.179.56.00.00 |
| Combi Cap AF 8/AF 10     | Yellow | 092.179.56.10.00 |
| Combi Cap AF 8/AF 10     | Green  | 092.179.56.20.00 |
| Combi Cap AF 8/AF 10     | Blue   | 092.179.56.30.00 |
| Combi Cap AF 8/AF 10     | Black  | 092.179.56.40.00 |
| Combi Cap AF 8/AF 10     | Orange | 092.179.56.60.00 |
| Combi Cap AF 8/AF 10     | White  | 092.179.56.50.00 |
| Combi Cap AF 8/AF 10     | Brown  | 092.179.56.70.00 |
| Combi Cap AF 8/AF 10     | Lilac  | 092.179.56.80.00 |
| Combi Cap AF 8/AF 10     | Grey   | 092.179.56.90.00 |